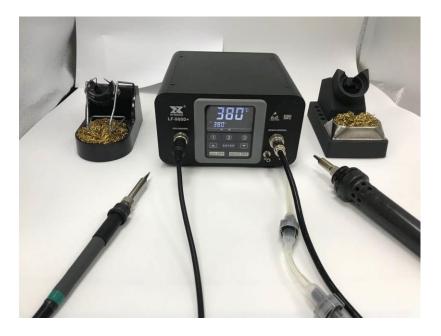

## **STATION LF-988D+**

#### Multifunctional soldering and desoldering station, 100/100 Watt

The soldering/desoldering station LF 8800 combines the complete soldering and desoldering technology in a wide temperature range. It has all controls on LCD touch screen , powerful suction pump and two 32 V soldering/desoldering irons With integrated temperature sensors for precise temperature setting.

#### Included with delivery:

Soldering/desoldering Station LF -988D+ German Power cable 100-W desoldering iron with a desoldering tip 1.2mm Stainless Steel Tweezer set ESD Cutter Solder Holder 100-W soldering iron with pointed soldering tip Holders for soldering and desoldering irons with spiral tip cleaner