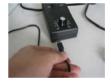

## Operation:

Step 1: Connect to power supply, check if LED Ring Light works normally, and turn it off.

Step 2: Attach the LED light to the microscope.

- 1. Loosen the three screws on LED
- 2. Attach the LED light to the microscope
- 3. Tighten the screws and adjust the LED light

Step 3: Re-start the power supply and adjust the light brightness.