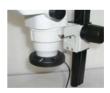

## Operation:

Step 1: Connect to power supply, check if LED Ring Light works normally, and turn it off.

Step 2: Attach the LED light to the microscope.

- 1. Loosen the three screws on LED
- 2. Attach the LED light to the microscope
- 3. Tighten the screws and adjust the LED light