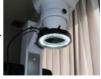

## Operation:

Step 1: Connect to power supply, check if LED Ring Light works normally, and turn it off.

Step 2: Attach the LED light to the microscope.

- 1. Loosen the three screws on LED
- 2. Attach the LED light to the microscope
- 3. Tighten the screws and adjust the LED light