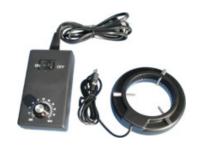

## LED Ring Light (MA341104)

## Specification:

Power supply: 90-240V 50/60Hz

Max. Opening: 61mm

Quantity of Bulbs: 144 bulbs

Brightness: Adjustable