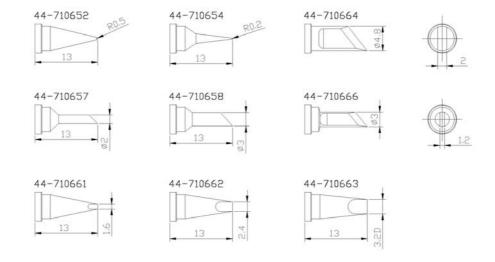

|
| Correction Range |                                                                        |             |
|                  | <b>200</b> °ℂ <b>/392</b> °F                                           |             |
| Defeult Cet      |                                                                        |             |
| Default Set      | Temperature correction                                                 |             |
|                  | value"00"                                                              |             |
| Figure Dimension | 111x158x137mm(W x H x D)                                               |             |
| Weight           | 1.4kg                                                                  |             |

## SOLDERING TIP CHART FOR LF-2000



## XYTRONIC INDUSTRIES LTD.

Address: No. 9, 5th Floor, No. 130, Jiankang Road, Zhongheshi, Taibei, Taiwan

Tel: 02-8221-4848

Fax: 02-8221-4852

Home page: <a href="http://www.xytronic">http://www.xytronic</a> .com

E-mail: Xytronic@hotmail.com