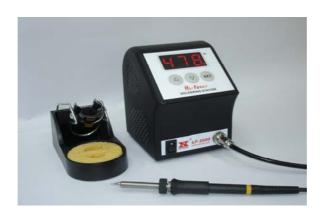

# LF-2000 Intelligent Temperature Control Soldering Station

## PRODUCT FEATURES

- 1. With alluminum alloy shell design, it has the advantages of strong structure, good radiation and effectively resisting electromagnetic interference.
- 2. The panel is designed with an angle suitable for human body engineering and a big size screen and pressing keys are easy and comfortable for use.
- 3. The standing machine body with extra small size saves a lot of space.
- 4. The waterless cleaning brush applied to soldering tip can

effectively avoid violent temperature changes of the soldering tip so as to guarantee soldering quality and the working life of soldering tip.

- 5. The soldering pen with a smaller hand grip is comfortable for a user to use.
- 6. The standard soldering tip is easy for replacement.
- 7. An earth jack attached to the back of the body is convenient for the connection of static electricity wrist strap.

#### PRODUCT FUNCTIONS

- With single chip microcomputer control, the product has been provided with intelligent functions.
- 2. Digital display and pressing keys operation is clear and visual.
- 3. The soldering temperature locked by password is convenient for production management.
- 4. By pressing keys to revise temperature is easy to operate.
- 5. Suspend and power-off functions: When no soldering continues for 20min, the system will enter into the Suspend state and temperature goes down to 200°C. After 40min of suspending without wake-up, the heater will be powered off so as to save energy, protect soldering tip and guarantee the

safety of the operation.

#### 6. Alarming function:

Sensor circuit breaker: Display "S—E"and cut off the power of the heater:

Heater circuit breaker: Display "H—E" and cut off the power of the heater.

- 7. The ceramic heater with the advantages of high power, long work life, fast temperature rising and fast temperature compensating is more advantageous for lead free soldering.
- 8. The heater provided with AC32V low voltage power supply is absolutely safe.
- 9. Zero voltage to switch on and off will not cause any interference.
- 10. The soldering iron wire covered by silicone wire with high temperature endurance is inflammable.

## **SPECIFICATIONS**

|               | LF-2000 Intelligent         |           |
|---------------|-----------------------------|-----------|
| Model         | Temperature Control Welding |           |
|               | Iron                        |           |
| Power Supply/ | 230V/50Hz                   | 115V/60Hz |
| Voltage       |                             |           |

|                  | T1A                                                                    | T2A         |
|------------------|------------------------------------------------------------------------|-------------|
| Power Fuse       | (Slow-speed                                                            | (Slow-speed |
|                  | type)                                                                  | type)       |
| Output Power     | 90W                                                                    |             |
| Temperature Set  | <b>200</b> °C- <b>450</b> °C ( <b>392</b> °F- <b>842</b> °F)           |             |
| Range            |                                                                        |             |
| Temperature      | + <b>99</b> °C ~- <b>99</b> °C <b>/</b> + <b>99</b> °F ~- <b>99</b> °F |             |
| Correction Range |                                                                        |             |
|                  | <b>200</b> °ℂ <b>/392</b> °F                                           |             |
| Defeult Cet      |                                                                        |             |
| Default Set      | Temperature correction                                                 |             |
|                  | value"00"                                                              |             |
| Figure Dimension | 111x158x137mm(W x H x D)                                               |             |
| Weight           | 1.4kg                                                                  |             |